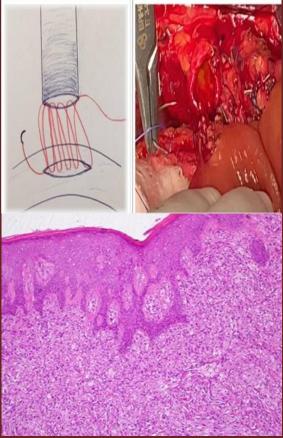

## **CİLT 10 SAYI 3 YIL 2021**

Bir Toplum Ruh Sağlığı Merkezinde İzlenen Olguların Sosyodemografik ve Klinik Özelliklerinin Değerlendirilmesi

Lumbosakral Bölgenin Subkutan Dokusunda Benign Granüler Hücreli Tümör: Olgu Sunumu